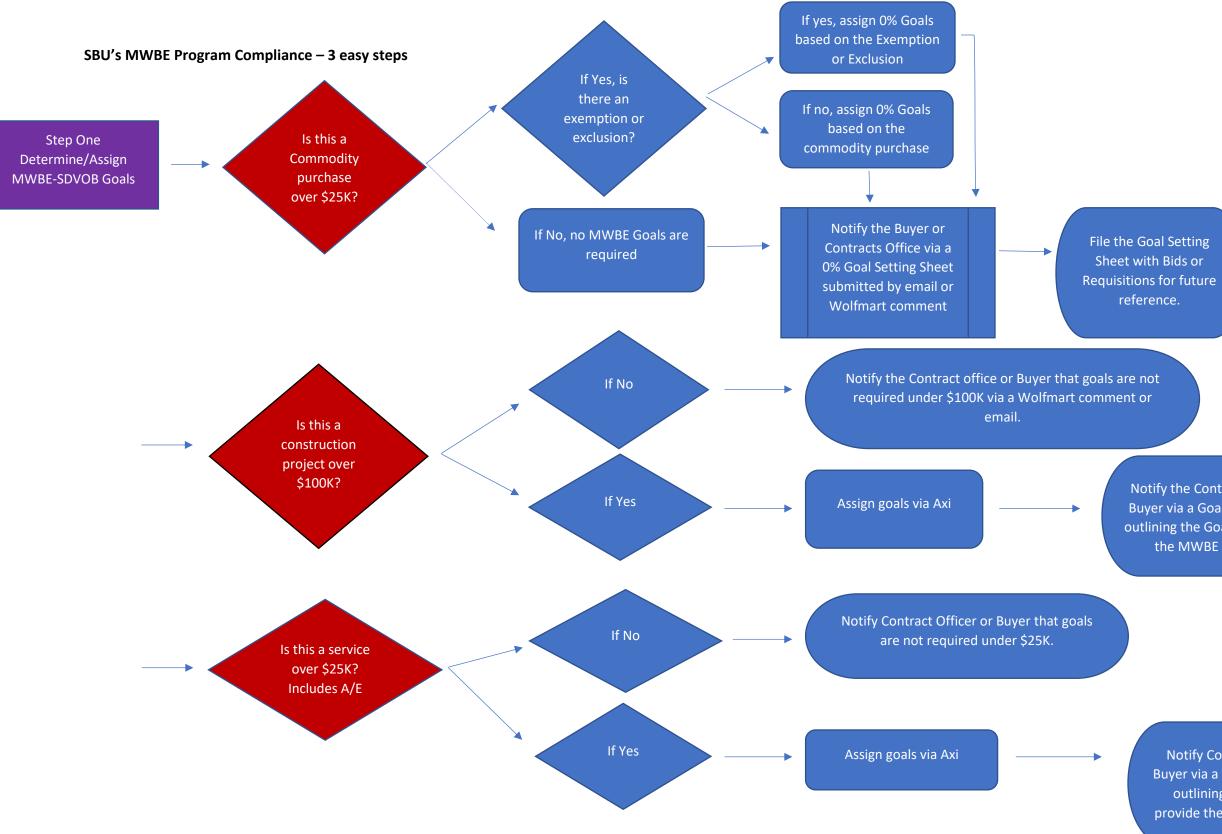

Notify the Contract Officer or Buyer via a Goal Setting Sheet outlining the Goals and provide the MWBE Directory.

> Notify Contract Officer or Buyer via a Goal Setting Sheet outlining the Goals and provide the MWBE Directory.



Notify Prime Contractor that Plan is accepted and submit signed copy to them for their files.

Add to All NYSCS Contract Spreadsheet

- Open Contracts tab
- Prime & Subs tab

•

Monitor contract for performance on a monthly basis



Contact subs via NYSCS to remind them to confirm payments

Download Contracts with payments again periodically to see progress of Primes & Subs Report information on Quarterly summary sheet & submit to Mgt and Department dashboard. Submit final report to SUNY

Total monthly reports at the end of the Quarter, update quarterly summary