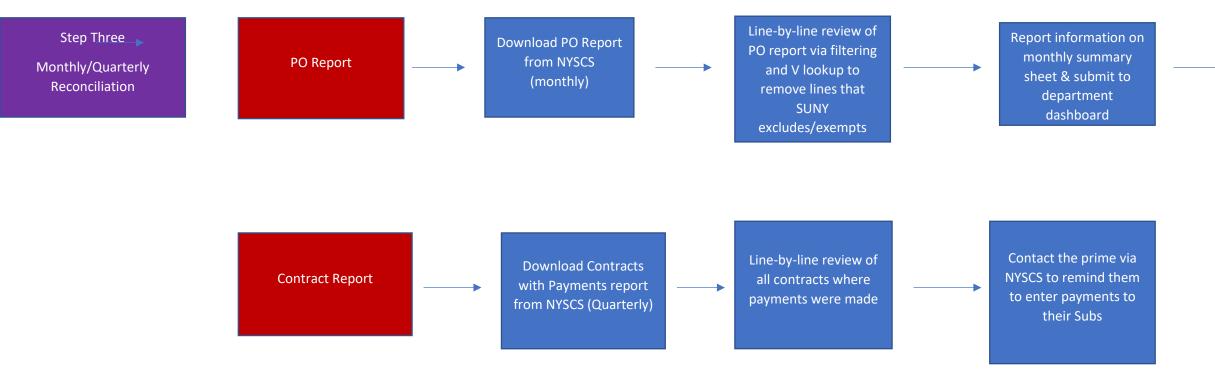

Contact subs via NYSCS to remind them to confirm payments

Download Contracts with payments again periodically to see progress of Primes & Subs Report information on Quarterly summary sheet & submit to Mgt and Department dashboard. Submit final report to SUNY

Total monthly reports at the end of the Quarter, update quarterly summary sheet. Combine all 3 months into one report and submit to SUNY

If Yes – No action required

If No – Contact the Prime to advise and resolve