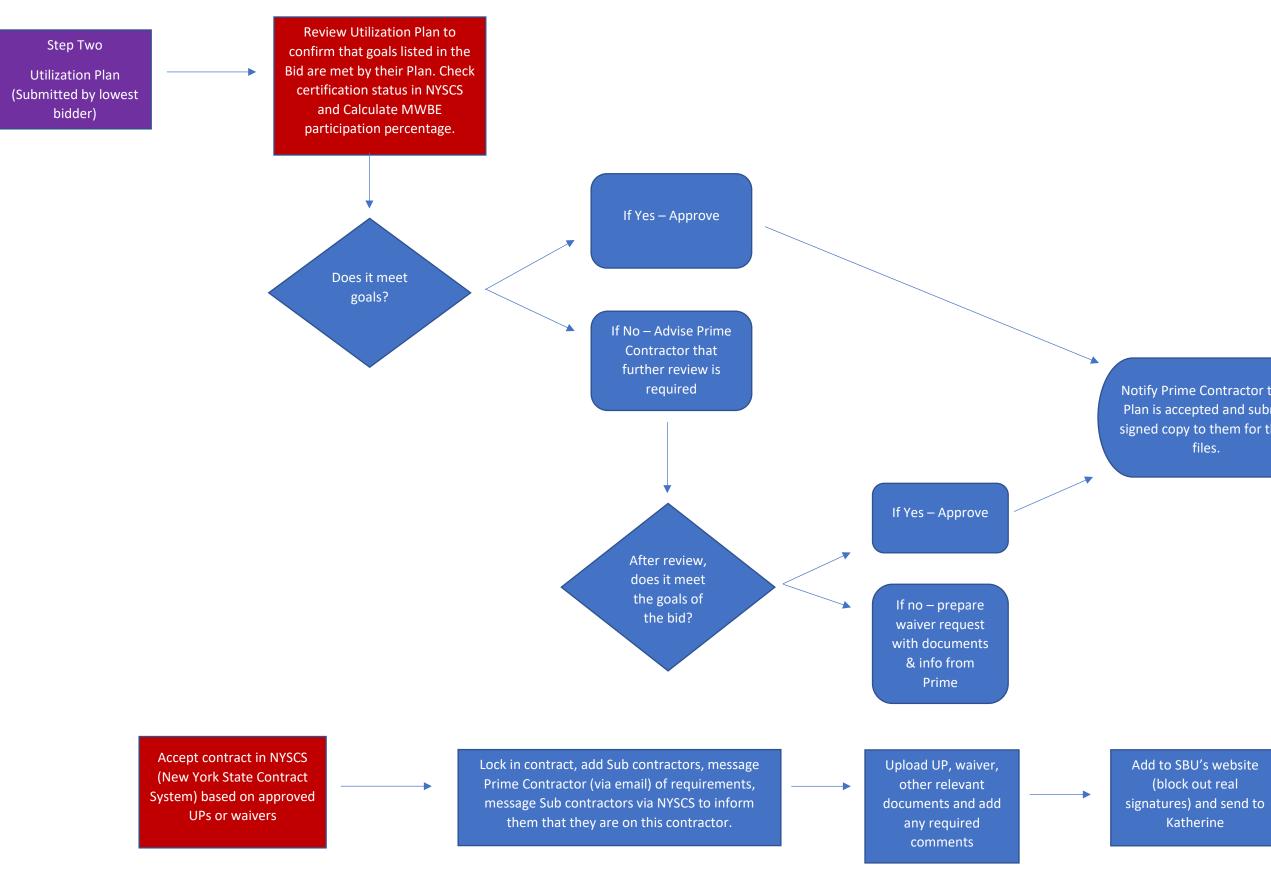

Notify the Contract Officer or Buyer via a Goal Setting Sheet outlining the Goals and provide the MWBE Directory.

> Notify Contract Officer or Buyer via a Goal Setting Sheet outlining the Goals and provide the MWBE Directory.

Notify Prime Contractor that Plan is accepted and submit signed copy to them for their files.

Add to All NYSCS Contract Spreadsheet

- Open Contracts tab
- Prime & Subs tab

•

Monitor contract for performance on a monthly basis